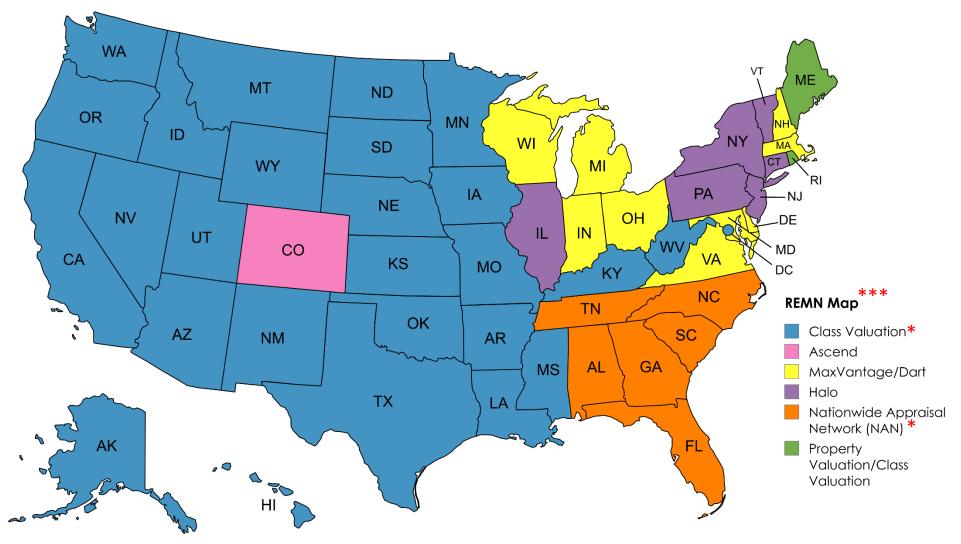

## **Conventional Appraisal Ordering Map**

\*\*\* For ALL STATES: Desktop Appraisals must be ordered through Class Valuation\*

Note: If a Desktop Appraisal later converts to a Full Appraisal, continue to work with Class Valuation to complete the order

\*\*\* For ALL STATES: All Freddie Mac ACE + PDR Reports and Fannie Mae Property Data Reports/Hybrid Appraisals must be ordered through Class Valuation\*

Note: If an ACE + PDR or Property Data Report/Hybrid Appraisal later converts to a Full Appraisal, continue to work with Class Valuation to complete the order

\*\*\* For ALL STATES: All Mixed-Use Appraisals must be ordered through Nationwide Appraisal Network (NAN)