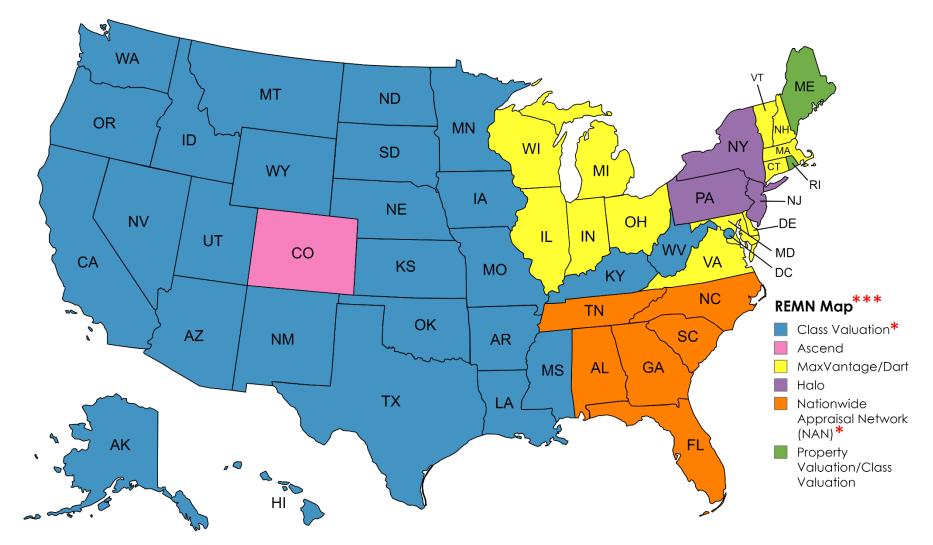

## **Conventional Appraisal Ordering Map**

\*\*\* For ALL STATES: Desktop Appraisals must be ordered through Class Valuation\* Note: If a Desktop Appraisal later converts to a Full Appraisal, continue to work with Class Valuation to complete the order

\*\*\* For ALL STATES: All Freddie Mac ACE + PDR Reports and Fannie Mae Property Data Reports/Hybrid Appraisals must be ordered through Class Valuation\* Note: If an ACE + PDR or Property Data Report/Hybrid Appraisal later converts to a Full Appraisal, continue to work with Class Valuation to complete the order

\*\*\* For ALL STATES: All Mixed-Use Appraisals must be ordered through Nationwide Appraisal Network (NAN)